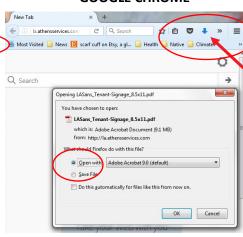

Google Chrome will automatically pop up this window. Choose to Save or Open the PDF in the browser. If you save it, click the blue arrow (top right) to open the document. Now click "File" then "Save As." Choose where you would like the file saved on your computer.