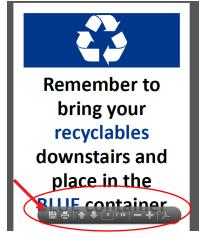

**GOOGLE CHROME** 

Hover cursor near bottom of image until grey box pops up. Select the save button (first icon on left). Choose where you would like the file saved on your computer.

Hover cursor near top of page above image until grey box pops up. Select the save button (middle icon on right). Choose where you would like the file saved on your computer.